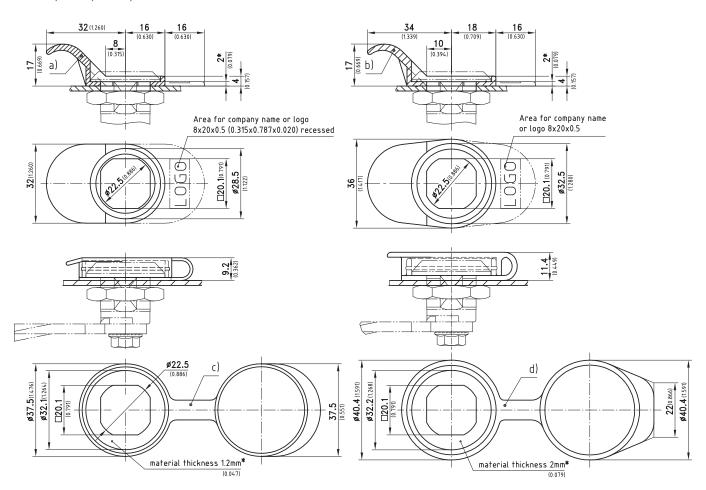

## 1-270 Dustcap and Finger Pull Pr20.1

Quarter-Turns, Cutout 20.1

## **Product Notes:**

- For head Ø28mm or Ø32mm
- With or without area for company name or logo. Logo on request
- · Black, other colors on request
- See Product System 1-085, 1-095, 1-100, 1-120 and 1-121
- Dustcap for Quarter-turn: For bezel Ø28mm or Ø32mm
- To use for indoor and outdoor: Material PP or TPU
- TPU version: Temperature range: -40° to +80°C
- Excellent resistance to pure mineral oils and greases. Suitable for temperate climates
- See Product System 1-081, 1-085, 1-095, 1-100, 1-110, 1-120, 1-121, 1-130, 1-140, 1-405, 7-075 and 7-080

## Material:

- Finger pull: PA, Black
- · Dustcap: PP, Black or TPU, Black

| a) Finger pull PA, Black for head Ø28                                                                                                                                        | Part No.    |
|------------------------------------------------------------------------------------------------------------------------------------------------------------------------------|-------------|
| without area for company name or logo                                                                                                                                        | 200-4703.03 |
| with area for company name or logo                                                                                                                                           | 200-4704.03 |
| b) Finger pull PA, Black for head Ø32                                                                                                                                        |             |
| without area for company name or logo                                                                                                                                        | 200-4705.03 |
| with area for company name or logo                                                                                                                                           | 200-4706.03 |
| c) Dustcap PP, black                                                                                                                                                         | 200-4101    |
| d) Dustcap TPU, black                                                                                                                                                        | 200-4103    |
| *Please NOTE: By using a finger pull or dust cap 200-4103 H-dimensions changes by 2 m (0.079"). While using the dustcap 200-4101 the H-dimensions changes by 1.2mm (0.047"). |             |